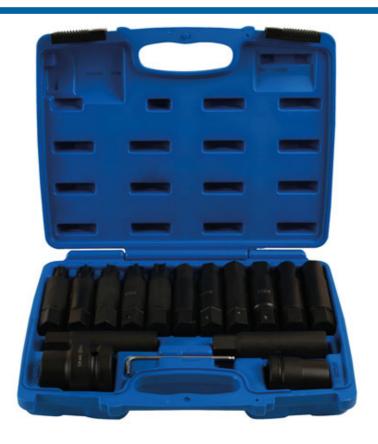

## Impact Bit & Socket Set 3/4"D, 1"D 16pc

A dual 3/4" and 1" square drive impact socket and bit set that includes a comprehensive selection of hex, star\* and 'E' profiles. Ideal for commercial vehicle maintenance and other heavy duty applications. A high quality set designed for impact driving with large, clear to read size markings for easy identification. Supplied in a robust carry case (250mm x 305mm) for secure, portable tool storage. A useful kit for the safe and fast adjustment of a wide range of fixings.

## **Additional Information**

- Four Star\* impact sockets: E18, E20, E22 and E24. Depth: 107mm.
- · Two impact socket adaptors: 3/4"D and 1"D.
- Nine impact bits: Hex 17, 19, 22 and 24mm; Star\* T60, T70, T80, T90 and T100.
- · One H4 Hex key for locking the bit into the driver.